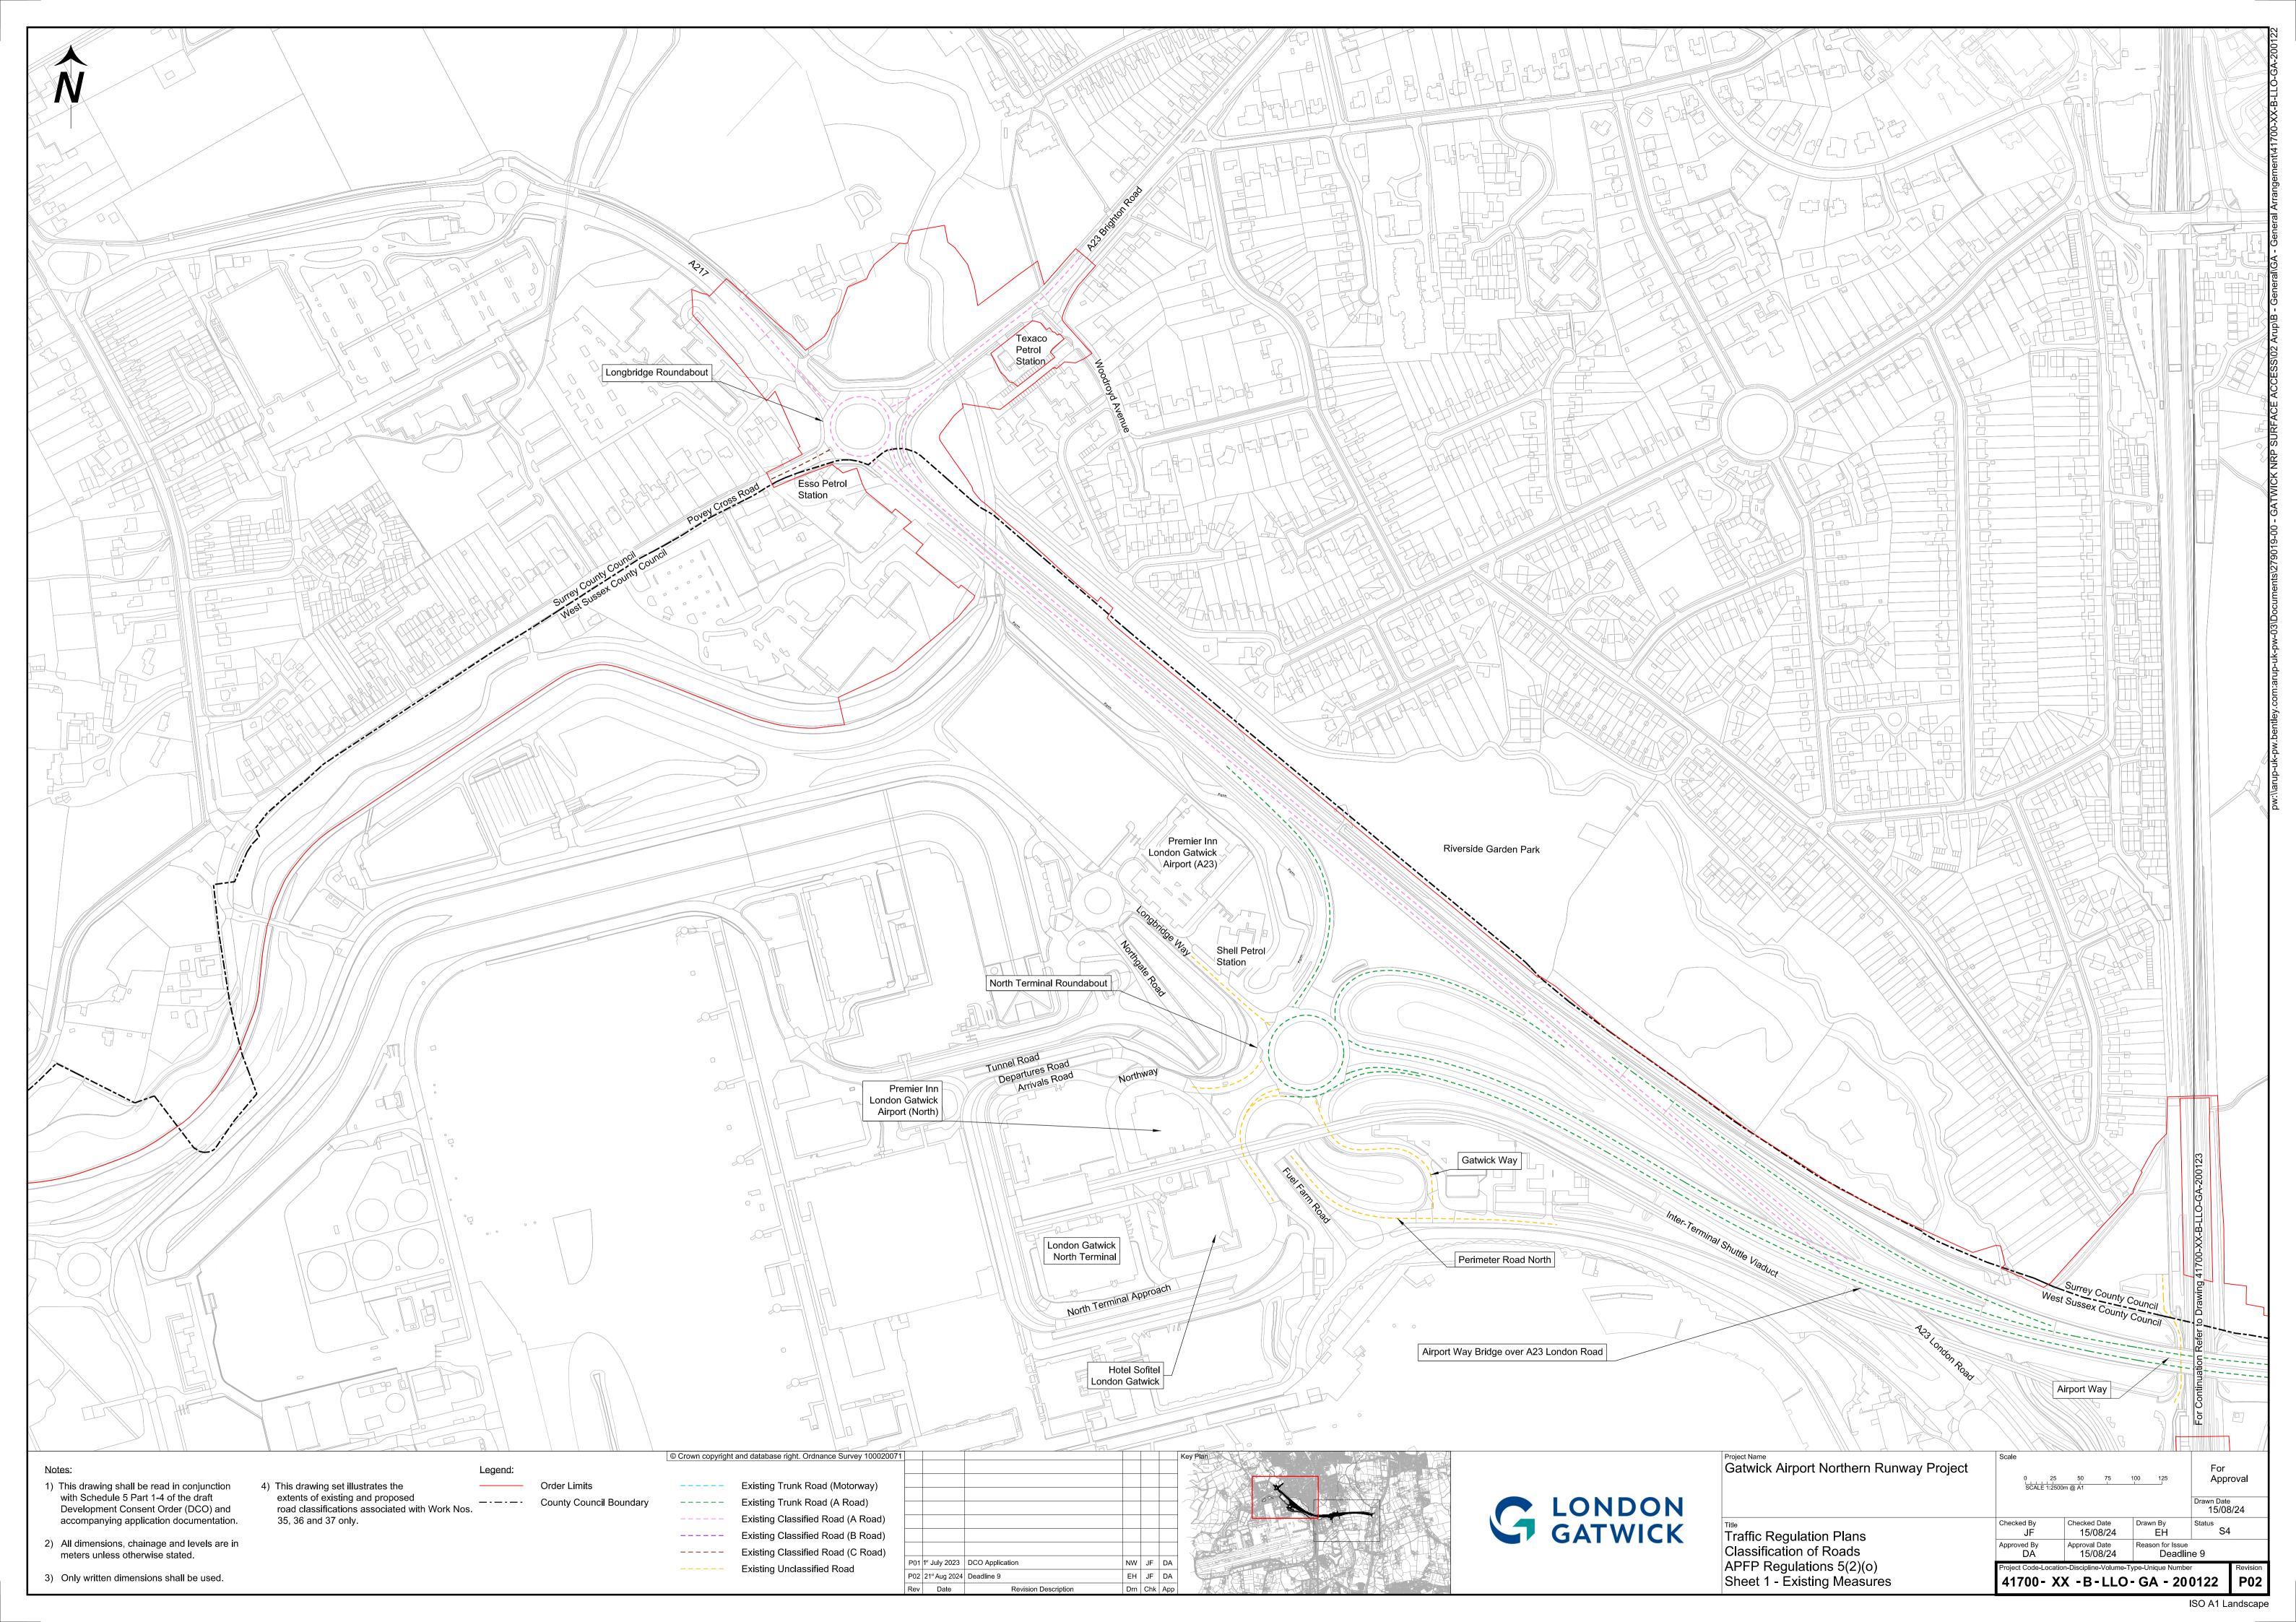

## Traffic Regulation Plans – Classifications of Roads – For Approval

| <b>Drawing Number</b>    | Revision | Drawing Title                                                                              | Scale    | Sheet Size |
|--------------------------|----------|--------------------------------------------------------------------------------------------|----------|------------|
| 41700-XX-B-LLO-GA-200121 | P02      | Traffic Regulation Plans – Classification of Roads – APFP Regulations 5(2)(o) – Key Plan   | 1:7500   | A1         |
| 41700-XX-B-LLO-GA-200122 | P02      | Traffic Regulation Plans – Classification of Roads – APFP Regulations 5(2)(o) – Sheet 1 –  | 1:2500   | A1         |
|                          |          | Existing Measures                                                                          |          |            |
| 41700-XX-B-LLO-GA-200123 | P01      | Traffic Regulation Plans – Classification of Roads – APFP Regulations 5(2)(o) – Sheet 2 –  | 1:2500   | A1         |
|                          |          | Existing Measures                                                                          |          |            |
| 41700-XX-B-LLO-GA-200124 | P03      | Traffic Regulation Plans – Classification of Roads – APFP Regulations 5(2)(o) – Sheet 1A – | 1:2500 / | A1         |
|                          |          | Proposed Measures                                                                          | 1:1250   |            |
| 41700-XX-B-LLO-GA-200125 | P01      | Traffic Regulation Plans – Classification of Roads – APFP Regulations 5(2)(o) – Sheet 2A – | 1:2500   | A1         |
|                          |          | Proposed Measures                                                                          |          |            |