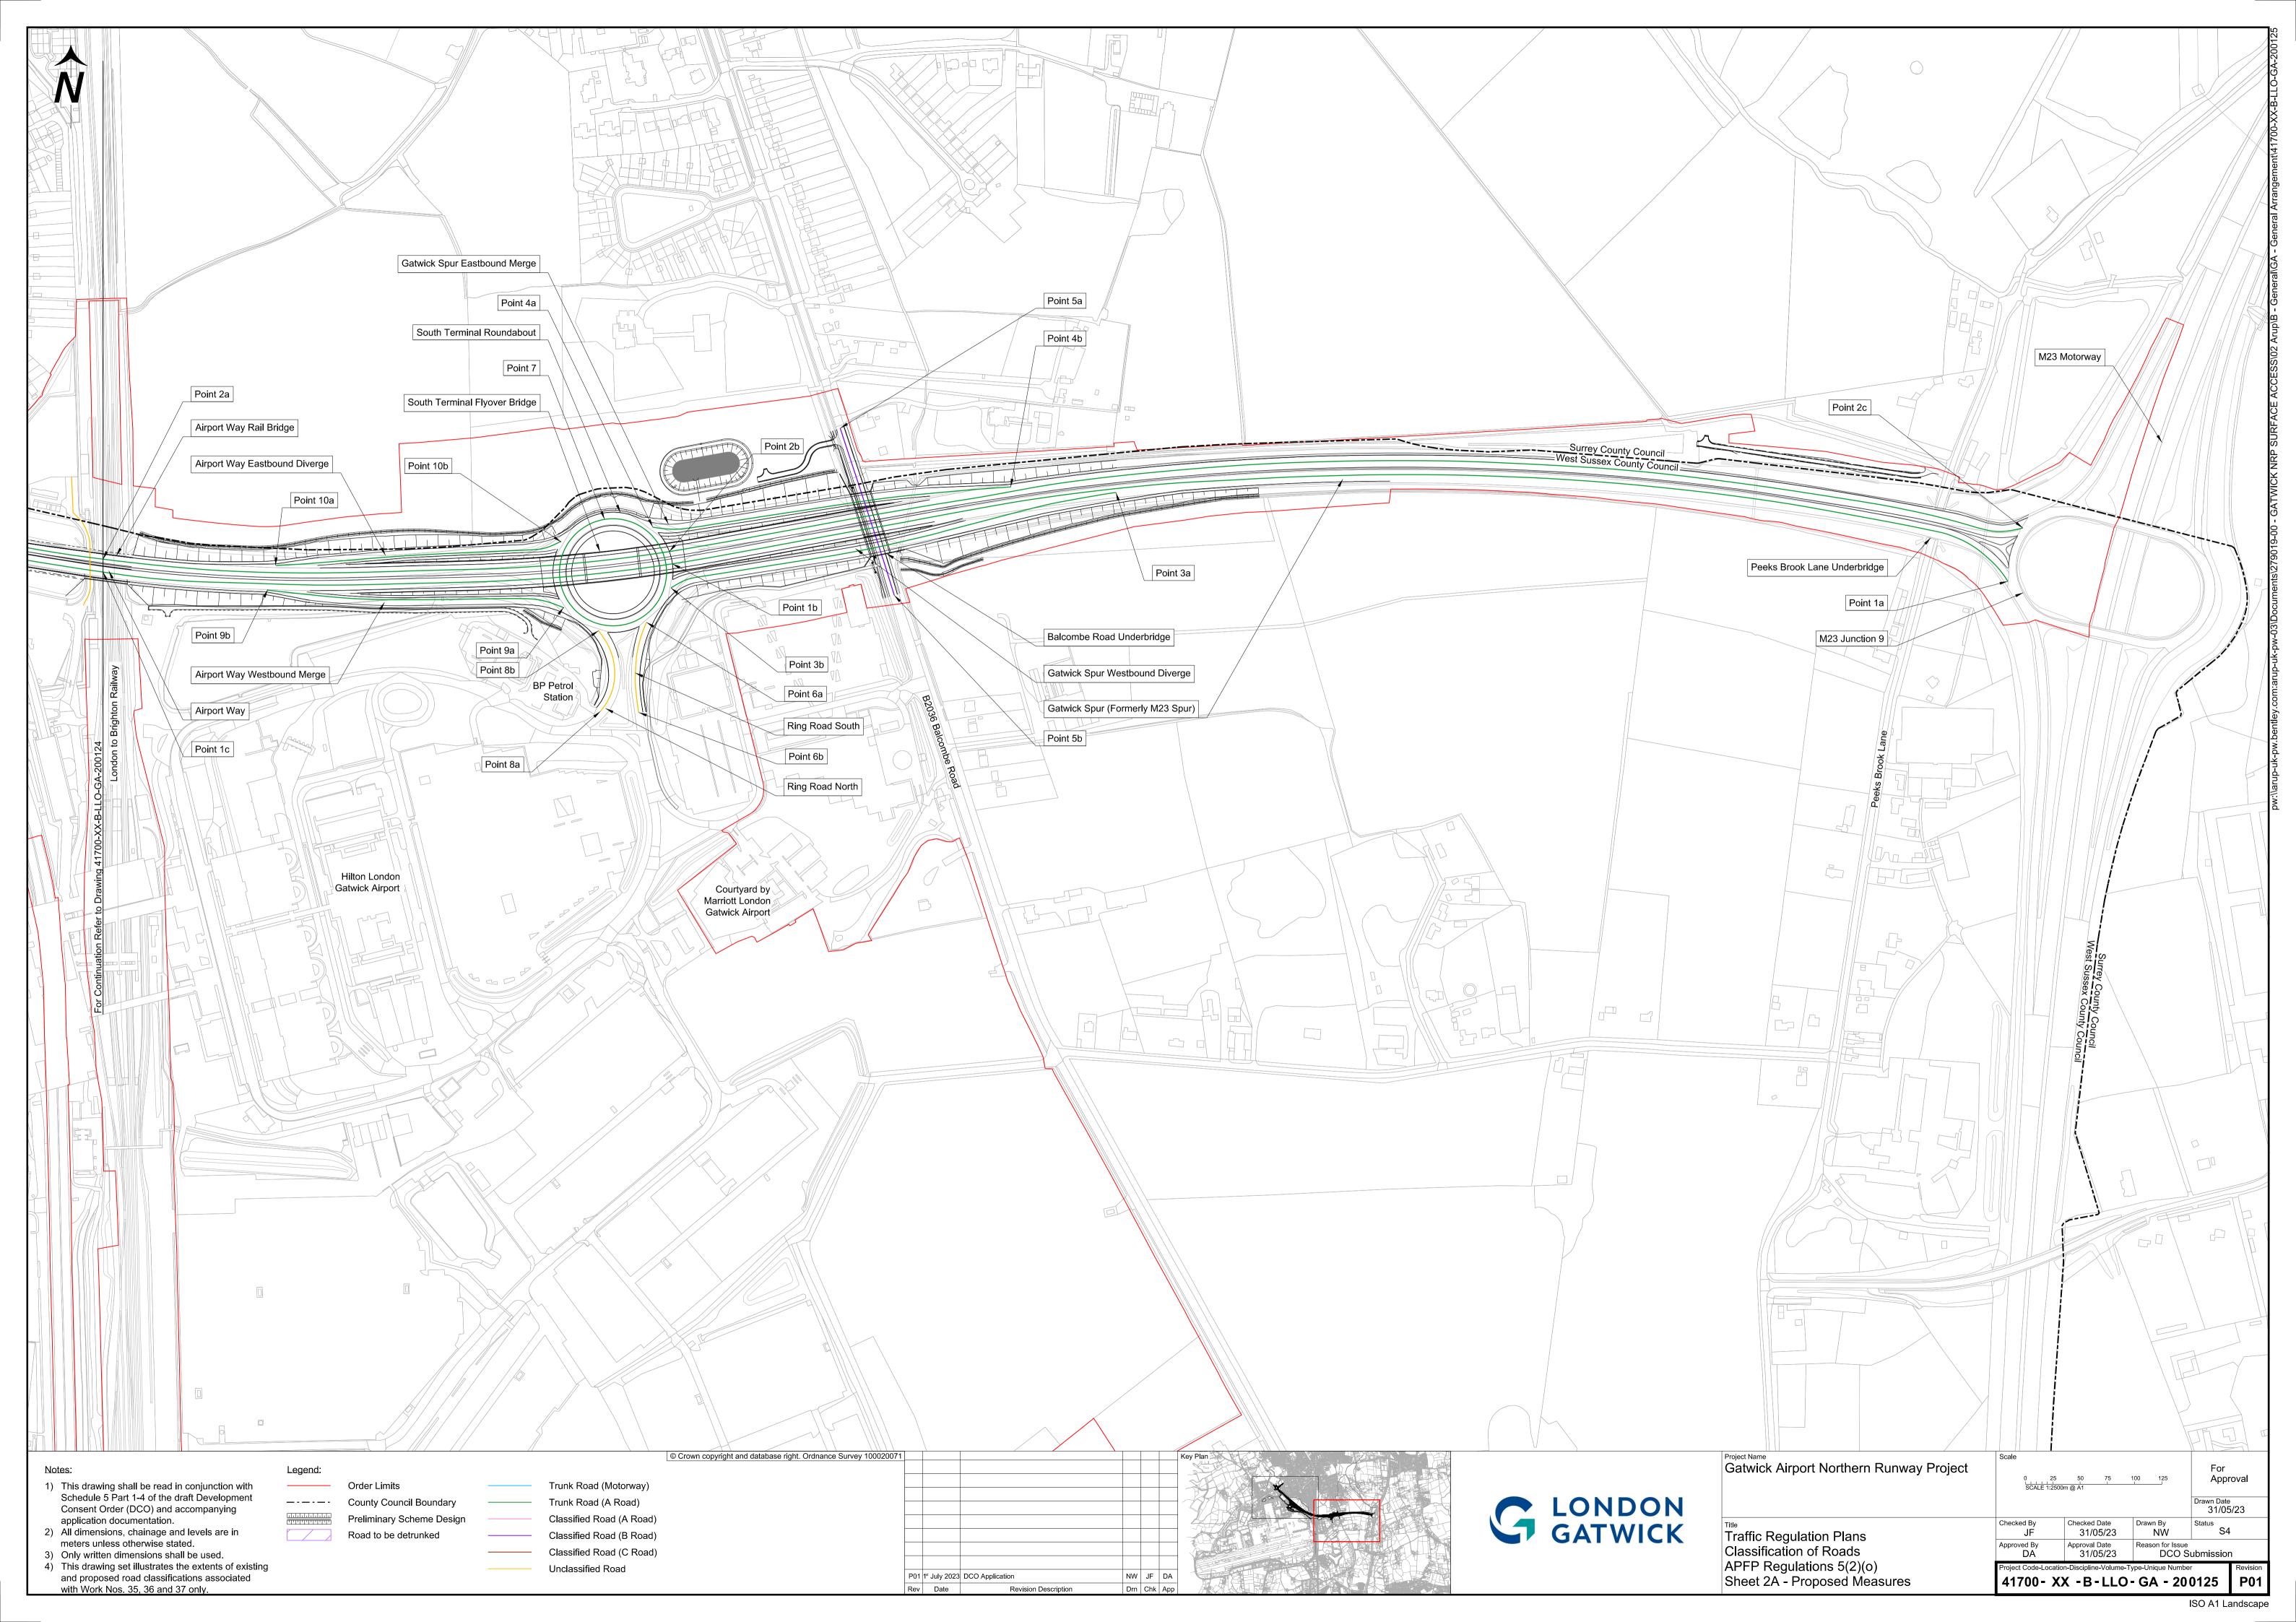

## Traffic Regulation Plans – Classifications of Roads – For Approval

| <b>Drawing Number</b>    | Revision | Drawing Title                                                                              | Scale    | Sheet Size |
|--------------------------|----------|--------------------------------------------------------------------------------------------|----------|------------|
| 41700-XX-B-LLO-GA-200121 | P02      | Traffic Regulation Plans – Classification of Roads – APFP Regulations 5(2)(o) – Key Plan   | 1:7500   | A1         |
| 41700-XX-B-LLO-GA-200122 | P02      | Traffic Regulation Plans – Classification of Roads – APFP Regulations 5(2)(o) – Sheet 1 –  | 1:2500   | A1         |
|                          |          | Existing Measures                                                                          |          |            |
| 41700-XX-B-LLO-GA-200123 | P01      | Traffic Regulation Plans – Classification of Roads – APFP Regulations 5(2)(o) – Sheet 2 –  | 1:2500   | A1         |
|                          |          | Existing Measures                                                                          |          |            |
| 41700-XX-B-LLO-GA-200124 | P03      | Traffic Regulation Plans – Classification of Roads – APFP Regulations 5(2)(o) – Sheet 1A – | 1:2500 / | A1         |
|                          |          | Proposed Measures                                                                          | 1:1250   |            |
| 41700-XX-B-LLO-GA-200125 | P01      | Traffic Regulation Plans – Classification of Roads – APFP Regulations 5(2)(o) – Sheet 2A – | 1:2500   | A1         |
|                          |          | Proposed Measures                                                                          |          |            |