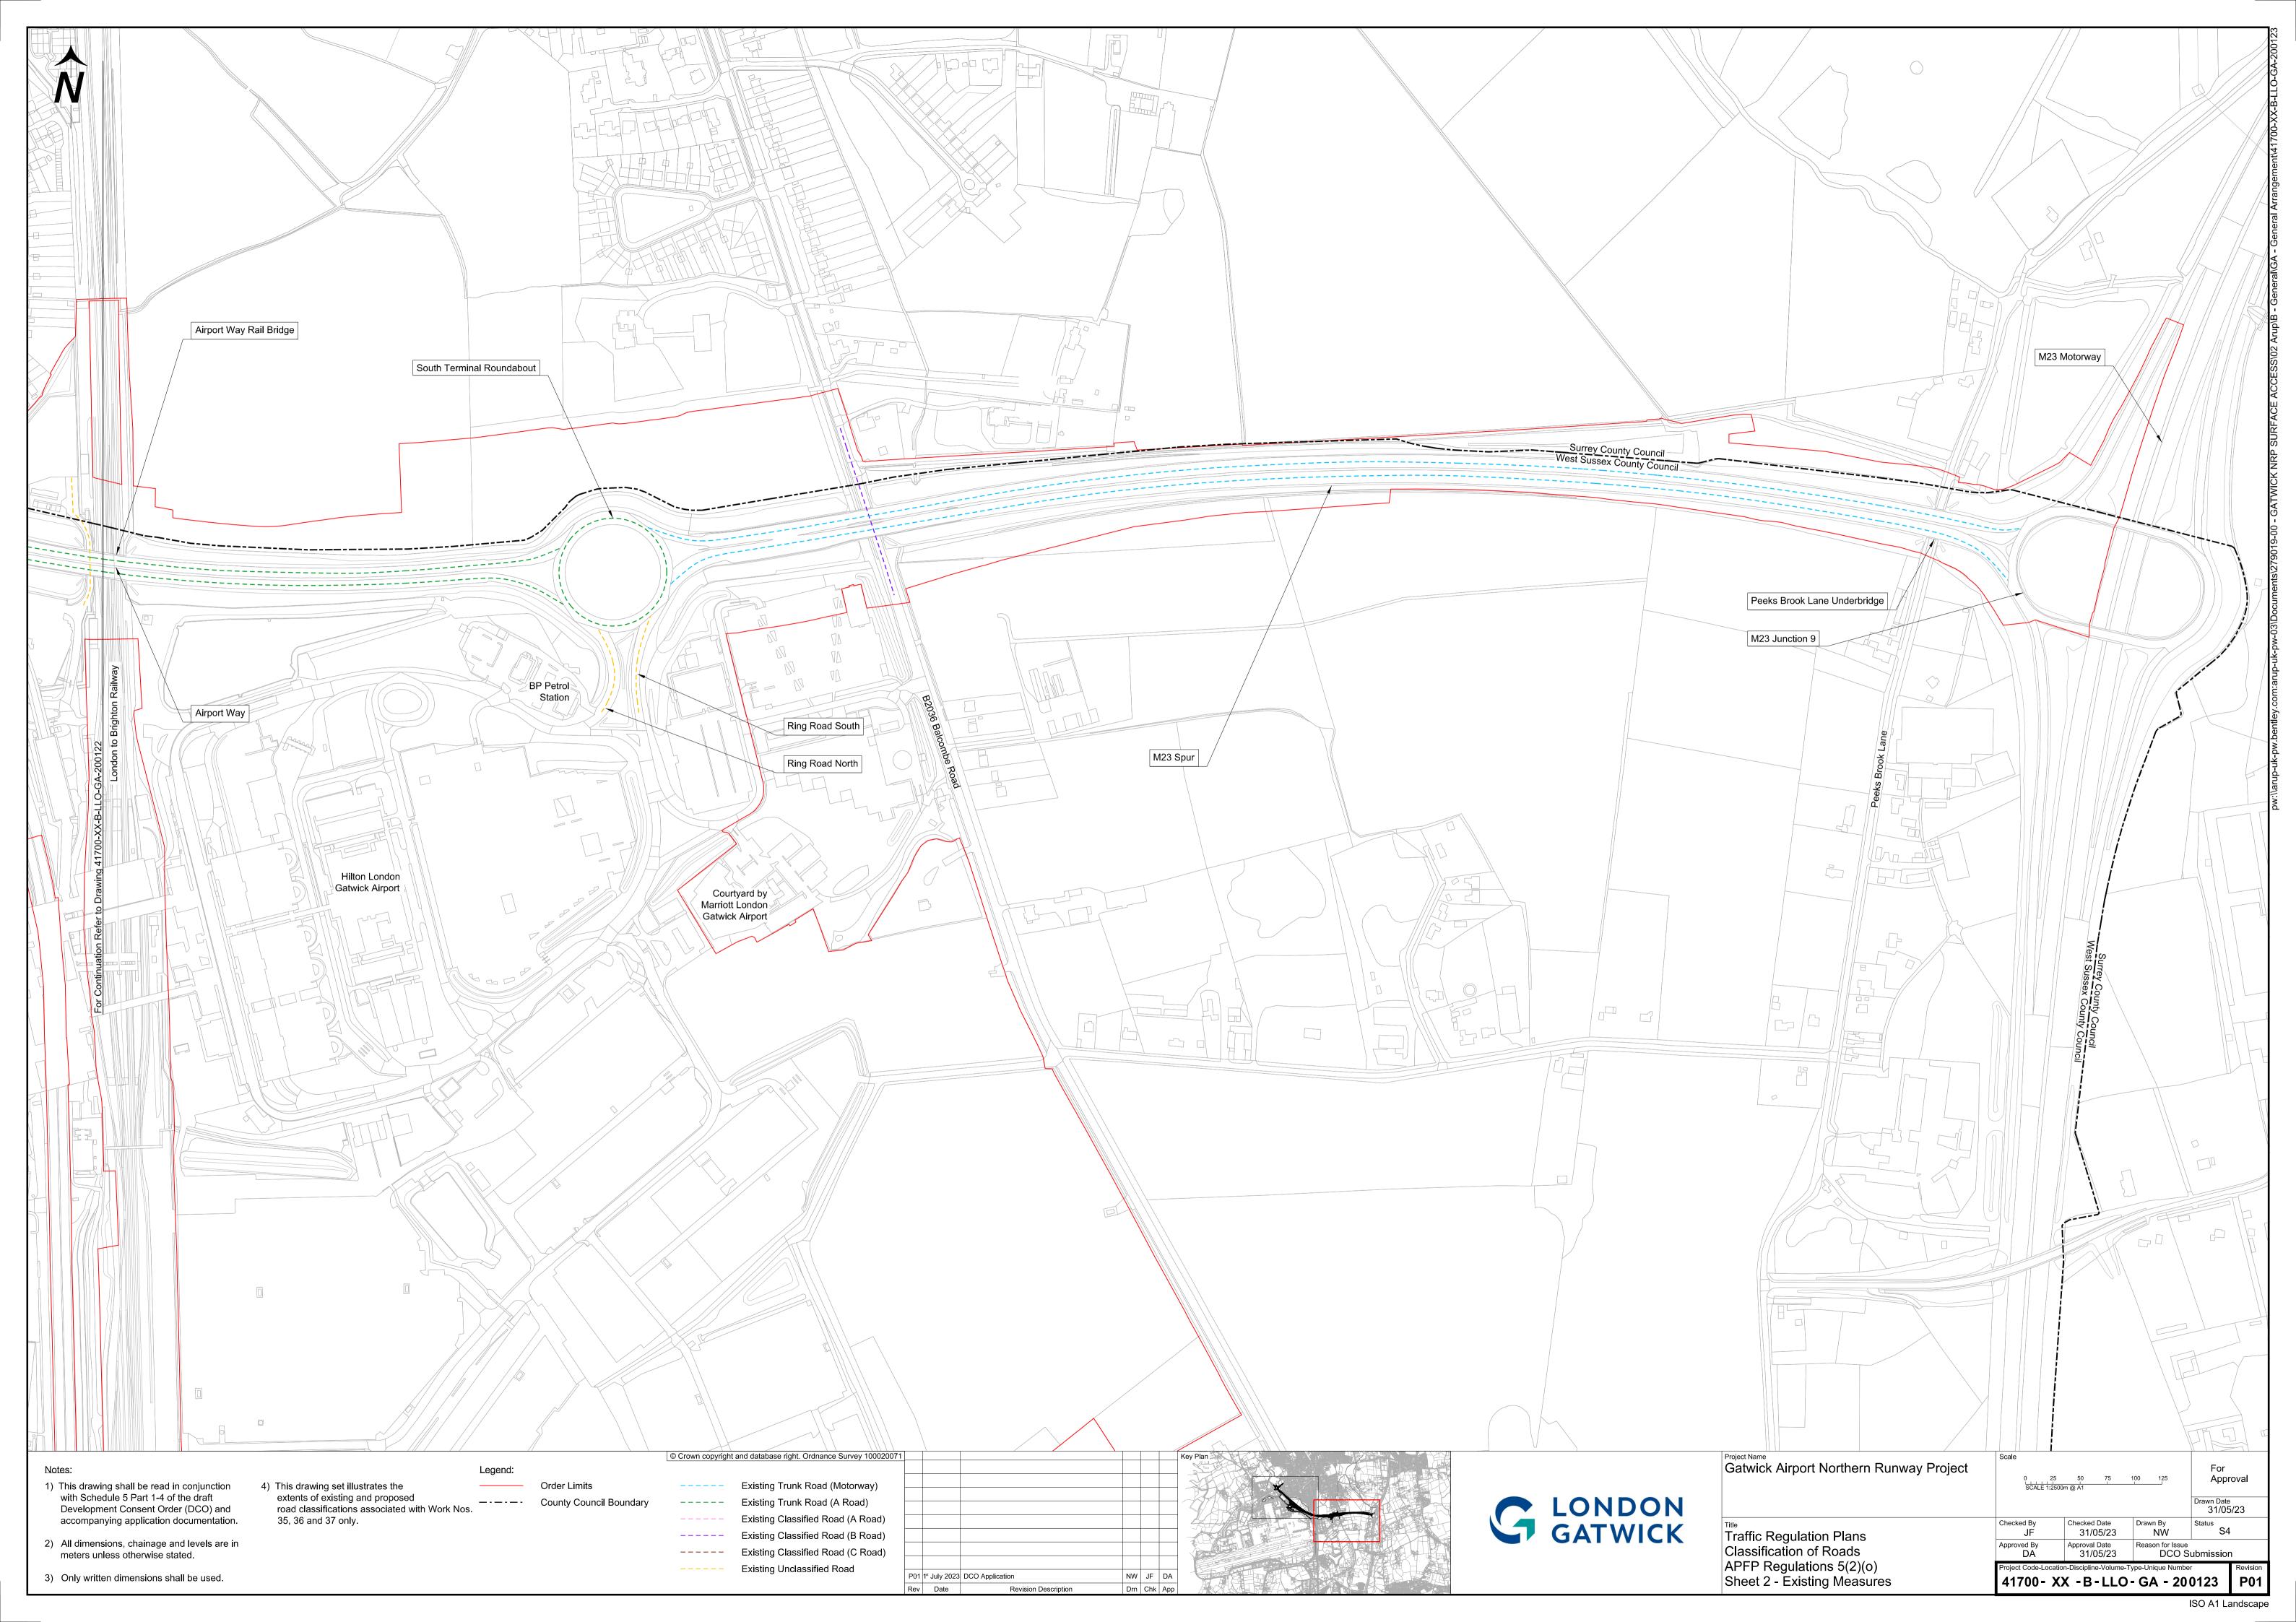

## Traffic Regulation Plans – Classifications of Roads – For Approval

| <b>Drawing Number</b>    | Revision | Drawing Title                                                                              | Scale    | Sheet Size |
|--------------------------|----------|--------------------------------------------------------------------------------------------|----------|------------|
| 41700-XX-B-LLO-GA-200121 | P02      | Traffic Regulation Plans – Classification of Roads – APFP Regulations 5(2)(o) – Key Plan   | 1:7500   | A1         |
| 41700-XX-B-LLO-GA-200122 | P02      | Traffic Regulation Plans – Classification of Roads – APFP Regulations 5(2)(o) – Sheet 1 –  | 1:2500   | A1         |
|                          |          | Existing Measures                                                                          |          |            |
| 41700-XX-B-LLO-GA-200123 | P01      | Traffic Regulation Plans – Classification of Roads – APFP Regulations 5(2)(o) – Sheet 2 –  | 1:2500   | A1         |
|                          |          | Existing Measures                                                                          |          |            |
| 41700-XX-B-LLO-GA-200124 | P03      | Traffic Regulation Plans – Classification of Roads – APFP Regulations 5(2)(o) – Sheet 1A – | 1:2500 / | A1         |
|                          |          | Proposed Measures                                                                          | 1:1250   |            |
| 41700-XX-B-LLO-GA-200125 | P01      | Traffic Regulation Plans – Classification of Roads – APFP Regulations 5(2)(o) – Sheet 2A – | 1:2500   | A1         |
|                          |          | Proposed Measures                                                                          |          |            |