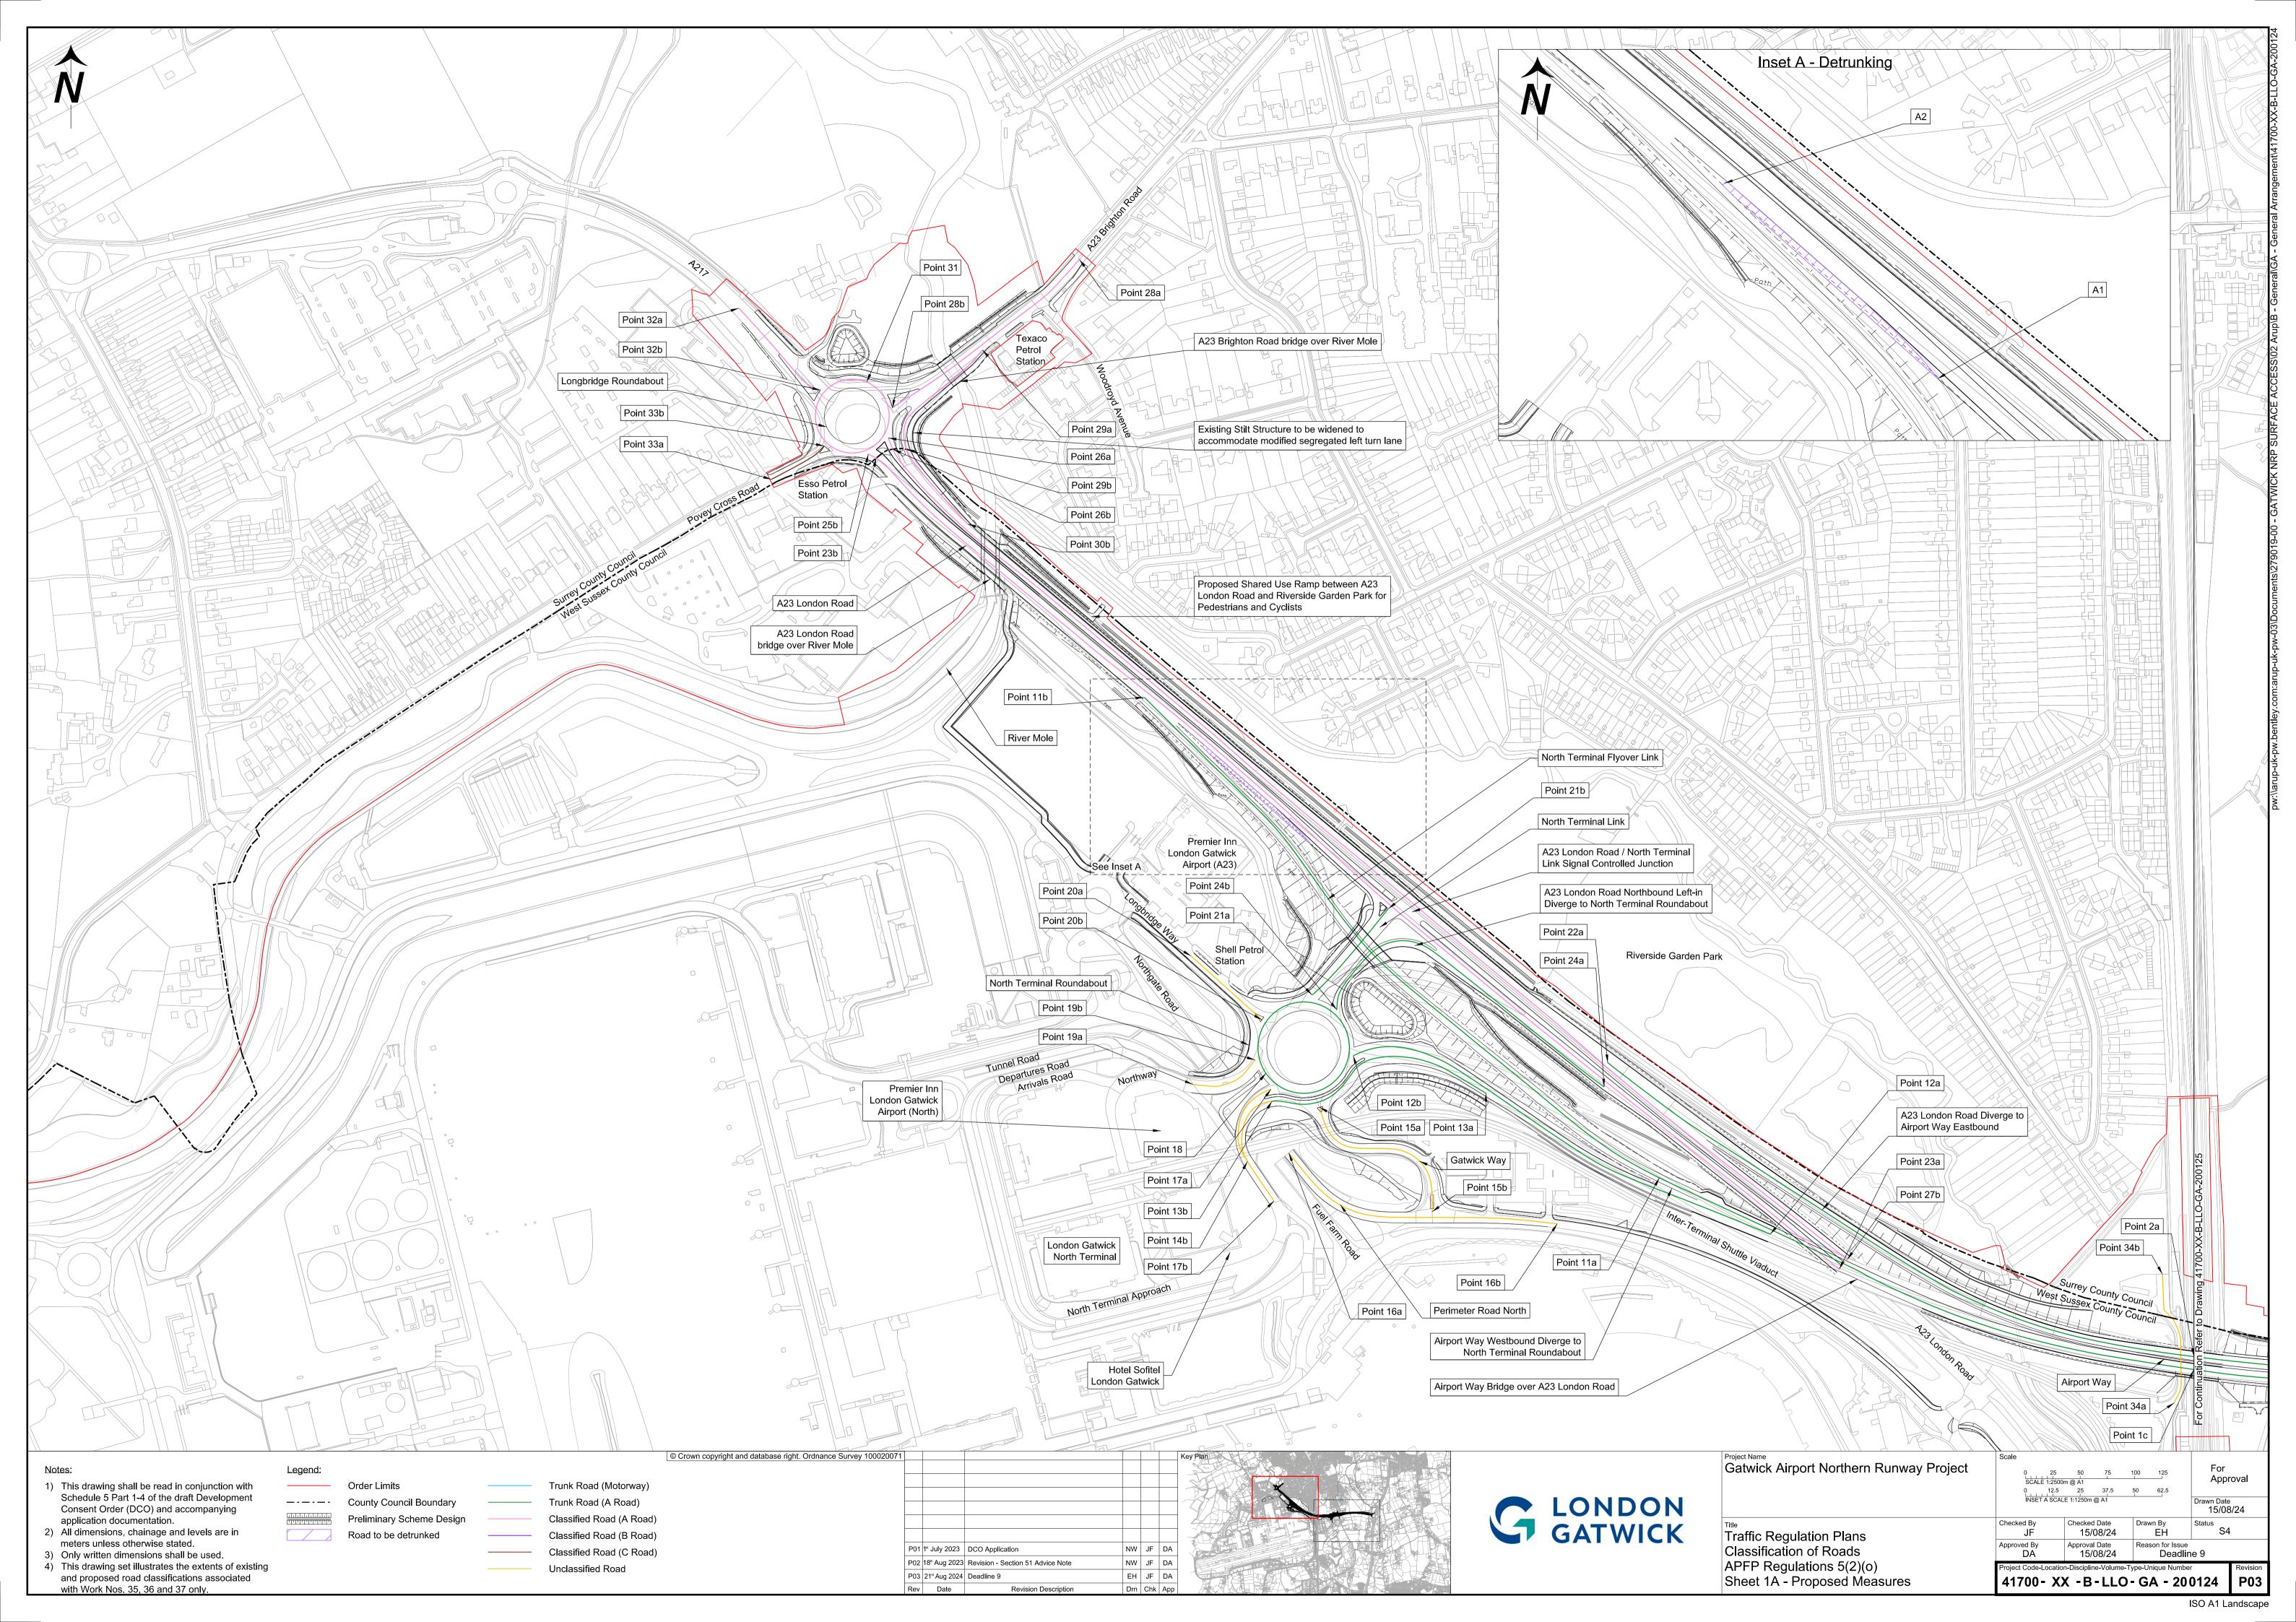

## Traffic Regulation Plans – Classifications of Roads – For Approval

| <b>Drawing Number</b>    | Revision | Drawing Title                                                                              | Scale    | Sheet Size |
|--------------------------|----------|--------------------------------------------------------------------------------------------|----------|------------|
| 41700-XX-B-LLO-GA-200121 | P02      | Traffic Regulation Plans – Classification of Roads – APFP Regulations 5(2)(o) – Key Plan   | 1:7500   | A1         |
| 41700-XX-B-LLO-GA-200122 | P02      | Traffic Regulation Plans – Classification of Roads – APFP Regulations 5(2)(o) – Sheet 1 –  | 1:2500   | A1         |
|                          |          | Existing Measures                                                                          |          |            |
| 41700-XX-B-LLO-GA-200123 | P01      | Traffic Regulation Plans – Classification of Roads – APFP Regulations 5(2)(o) – Sheet 2 –  | 1:2500   | A1         |
|                          |          | Existing Measures                                                                          |          |            |
| 41700-XX-B-LLO-GA-200124 | P03      | Traffic Regulation Plans – Classification of Roads – APFP Regulations 5(2)(o) – Sheet 1A – | 1:2500 / | A1         |
|                          |          | Proposed Measures                                                                          | 1:1250   |            |
| 41700-XX-B-LLO-GA-200125 | P01      | Traffic Regulation Plans – Classification of Roads – APFP Regulations 5(2)(o) – Sheet 2A – | 1:2500   | A1         |
|                          |          | Proposed Measures                                                                          |          |            |