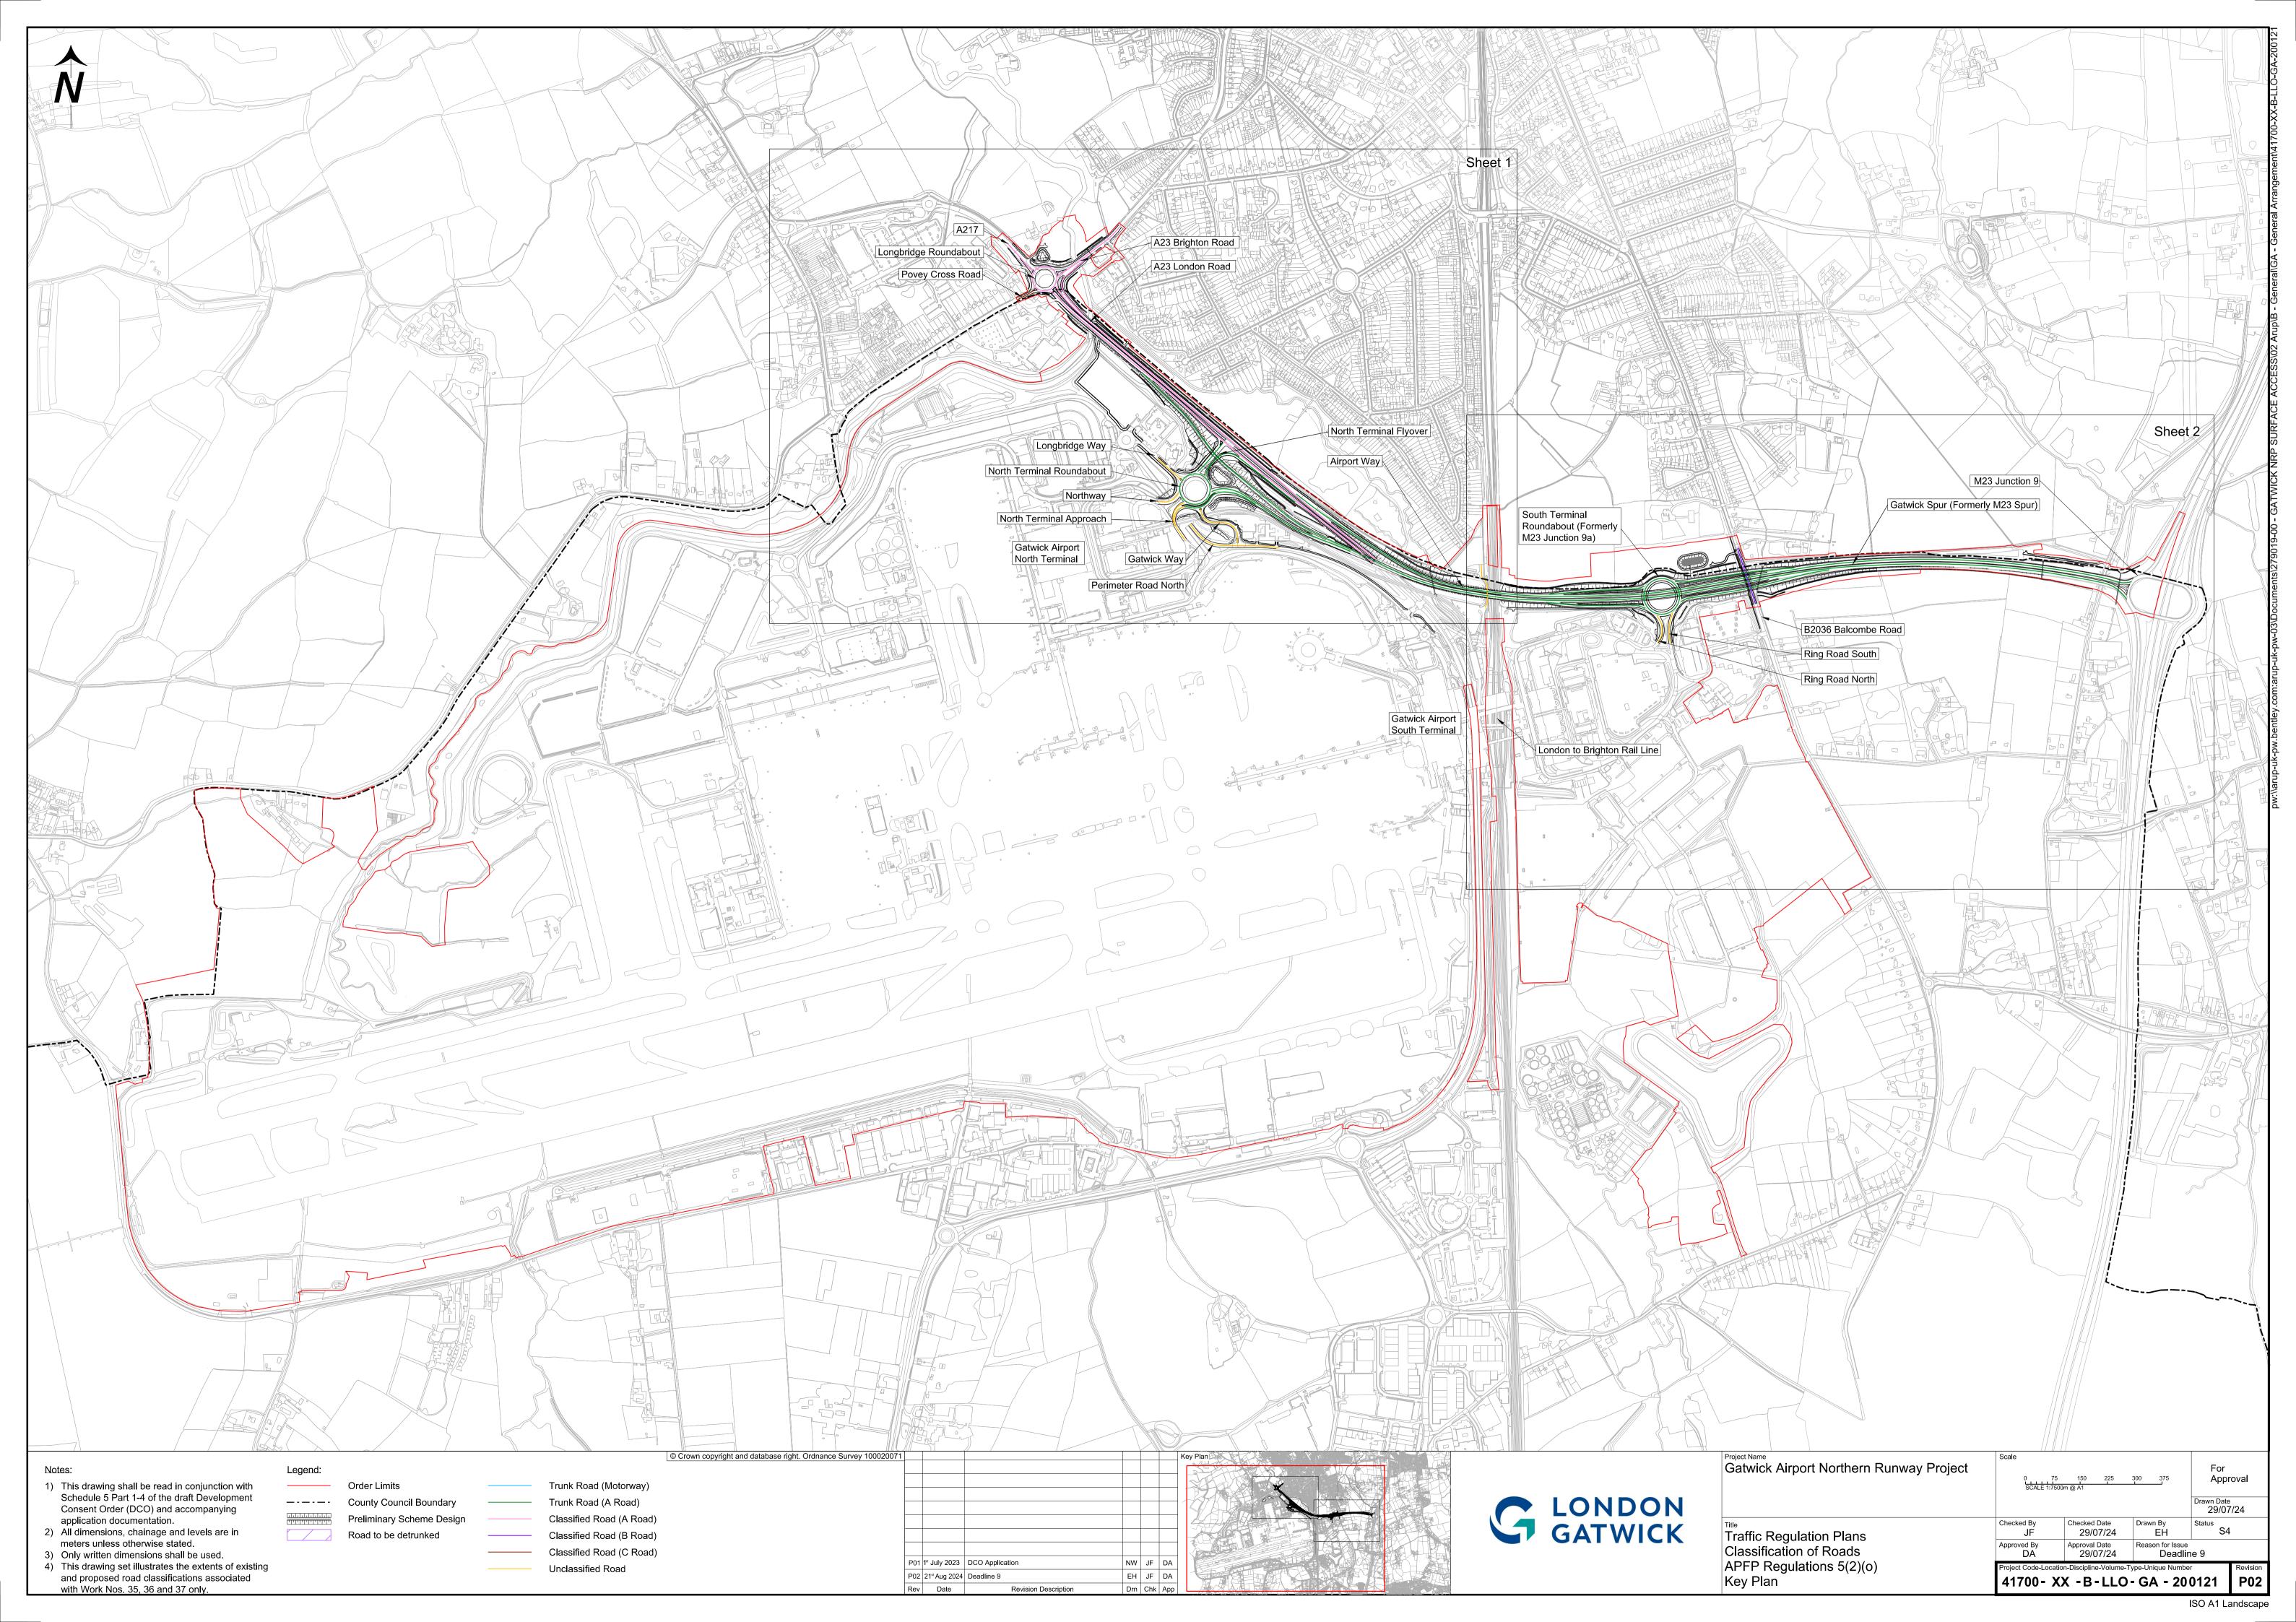

## Traffic Regulation Plans – Classifications of Roads – For Approval

| <b>Drawing Number</b>    | Revision | Drawing Title                                                                              | Scale    | Sheet Size |
|--------------------------|----------|--------------------------------------------------------------------------------------------|----------|------------|
| 41700-XX-B-LLO-GA-200121 | P02      | Traffic Regulation Plans – Classification of Roads – APFP Regulations 5(2)(o) – Key Plan   | 1:7500   | A1         |
| 41700-XX-B-LLO-GA-200122 | P02      | Traffic Regulation Plans – Classification of Roads – APFP Regulations 5(2)(o) – Sheet 1 –  | 1:2500   | A1         |
|                          |          | Existing Measures                                                                          |          |            |
| 41700-XX-B-LLO-GA-200123 | P01      | Traffic Regulation Plans – Classification of Roads – APFP Regulations 5(2)(o) – Sheet 2 –  | 1:2500   | A1         |
|                          |          | Existing Measures                                                                          |          |            |
| 41700-XX-B-LLO-GA-200124 | P03      | Traffic Regulation Plans – Classification of Roads – APFP Regulations 5(2)(o) – Sheet 1A – | 1:2500 / | A1         |
|                          |          | Proposed Measures                                                                          | 1:1250   |            |
| 41700-XX-B-LLO-GA-200125 | P01      | Traffic Regulation Plans – Classification of Roads – APFP Regulations 5(2)(o) – Sheet 2A – | 1:2500   | A1         |
|                          |          | Proposed Measures                                                                          |          |            |